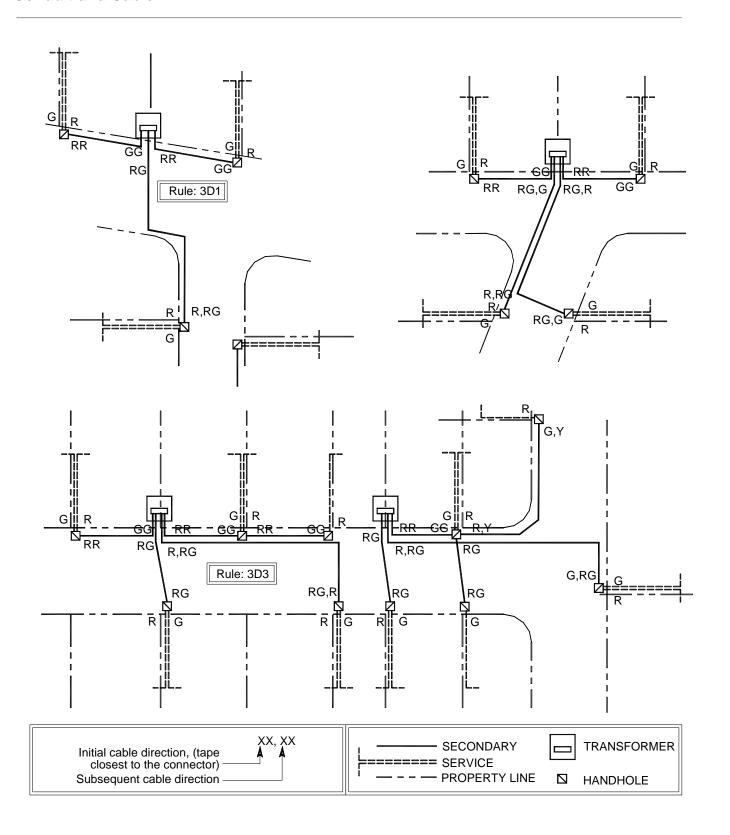

## 3. Rules

Rules for the use of red (R) and green (G) electrical grade tape:

- A. When facing a transformer or handhole with the street to your back, the cables that terminate in a service panel or handhole located to your right are marked with red tape. Those cables that terminate to your left side are marked with green tape.
- B. Service cables are usually marked with one ring of tape and secondary cables are usually marked with two rings of tape.
- C. When two service cables go in the same direction to your right (red) or left (green), the cable going to the closest service panel has one ring of tape and the farthest service panel has two rings of the same color.
- D. When a cable crosses under the street, it is marked with two rings of tape. The first ring closest to the connector, is red with the second ring being green.
  - i. Diagonal cable runs resulting from property line offsets of less than half a lot width shall be marked as if they are straight runs.
  - ii. If the cable goes to a location directly in back of you, it is marked with one red and one green ring only.
  - iii. For multi-direction marking, use a single tape for right or left directions.
  - iv. The 1 or 2 tapes closest to the connector indicate the initial direction of the cable run. The other tapes indicate the termination point to the side or behind you, i.e.:
    - a. R,RG cable runs to the right and then crosses the street.
    - b. RG,R cable runs across the street and then proceeds to the right.
- E. When two secondary cables of the same wire size go in the same direction to your right (red) or left (green), the cable going to the closest handhole has two rings of tape of the same color. The cable going to the farthest handhole has the three rings of the same color.

Secondary cables of different wire sizes going in the same direction only need two rings of the same color.

- F. In the few cases where red and green markings are not adequate, use:
  - i. Yellow (y) for a termination point in front of you.
  - ii. Brown (b) for a termination point in back of you.