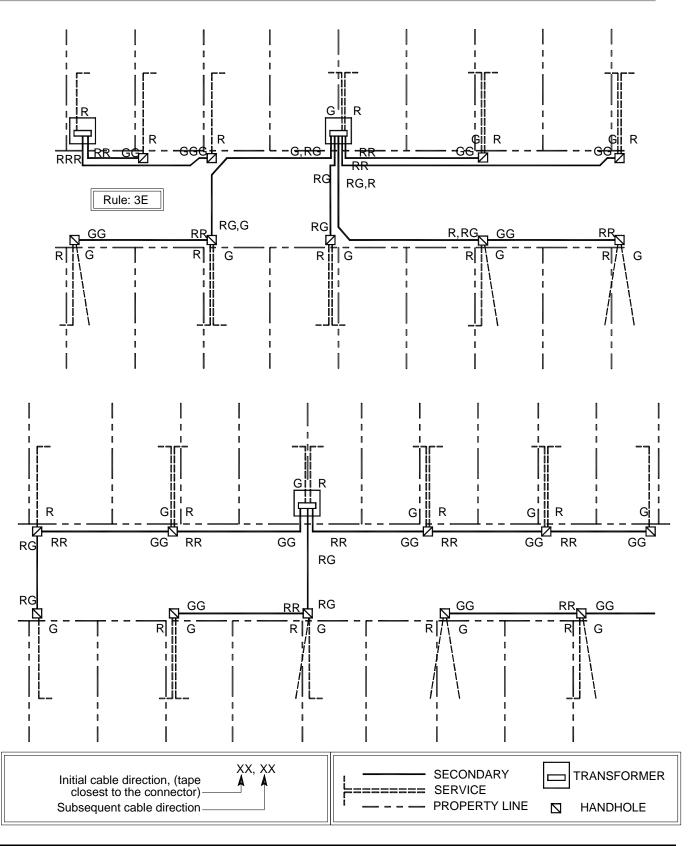

## 3. Rules

Rules for the use of red (R) and green (G) electrical grade tape:

- A. When facing a transformer or handhole with the street to your back, the cables that terminate in a service panel or handhole located to your right are marked with red tape. Those cables that terminate to your left side are marked with green tape.
- B. Service cables are usually marked with one ring of tape and secondary cables are usually marked with two rings of tape.
- C. When two service cables go in the same direction to your right (red) or left (green), the cable going to the closest service panel has one ring of tape and the farthest service panel has two rings of the same color.
- D. When a cable crosses under the street, it is marked with two rings of tape. The first ring closest to the connector, is red with the second ring being green.
  - i. Diagonal cable runs resulting from property line offsets of less than half a lot width shall be marked as if they are straight runs.
  - ii. If the cable goes to a location directly in back of you, it is marked with one red and one green ring only.
  - iii. For multi-direction marking, use a single tape for right or left directions.
  - iv. The 1 or 2 tapes closest to the connector indicate the initial direction of the cable run. The other tapes indicate the termination point to the side or behind you, i.e.:
    - a. R,RG cable runs to the right and then crosses the street.
    - b. RG,R cable runs across the street and then proceeds to the right.
- E. When two secondary cables of the same wire size go in the same direction to your right (red) or left (green), the cable going to the closest handhole has two rings of tape of the same color. The cable going to the farthest handhole has the three rings of the same color.

Secondary cables of different wire sizes going in the same direction only need two rings of the same color.

- F. In the few cases where red and green markings are not adequate, use:
  - i. Yellow (y) for a termination point in front of you.
  - ii. Brown (b) for a termination point in back of you.