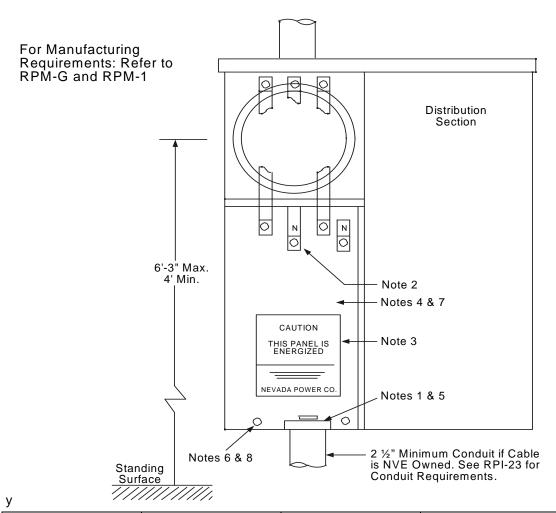

## **Metering Equipment: Installation Requirements**

## NOTES:

- 1. For RGS or IMC riser conduit, a hub or metal bushing with a grounding lug is required for proper grounding of the conduit. A hub is the preferred method.
- 2. When applying torque to Allen screws, the lugs should be supported.
- 3, Caution Decal to be installed by NVE on all termination sections.
- 4. No bends shall be allowed in service entrance conductors between the bottom of termination section and the landing lugs.
- 5. The termination section cover shall be hinged, non-removable and sealable and have provisions for the installation of a securing screw on the front of the panel.
- 6. The termination section shall be free of all earth and water pipe ground leads or connections (excludes ground lug for conduit).
- 7. NVE termination crew secure the termination section with a Mighty Lock security device or approved locking / sealing device.
- 8. Customer-owned wiring extending from the distribution section (branch circuits) shall not pass through any section sealed by NVE (this includes system grounds).