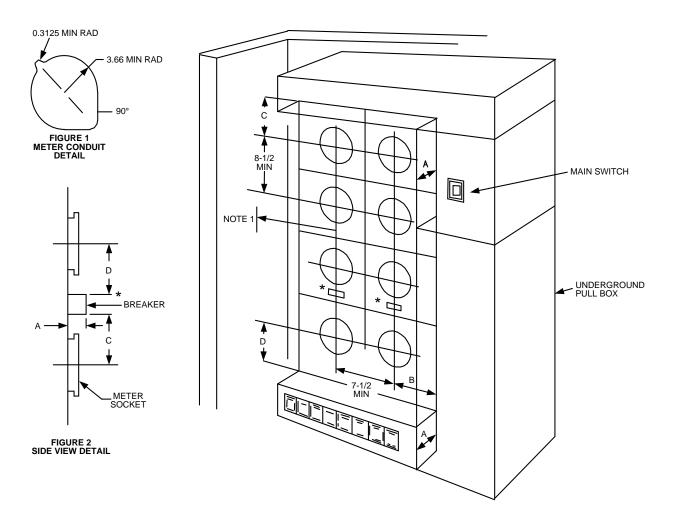

## All Dimensions Shown are in Inches

## \*Alternate Breaker Position below Meter Socket; see Side View Detail for Clearance Dimension

| "A" (PROTRUSIONS)          | "B" MIN | "C" MIN | "D" MIN |
|----------------------------|---------|---------|---------|
| 0" (No Protrusions)        | 3-3/4"  | 4"      | 4-3/4"  |
| Greater than 0" to 1 1/8"  | 4-1/4"  | 4"      | 4-3/4"  |
| Greater than 1 1/8" to 2"  | 4-1/4"  | 4-1/4"  | 6-1/4"  |
| Greater than 2" to 4"      | 6-1/4"  | 4-1/4"  | 8"      |
| Greater than 4" to 11" Max | 6-1/4"  | 10"     | 8"      |

## NOTES:

- 1. Where an adjacent wall or other obstruction extends more than 11" perpendicular from the face of the meter panel, a minimum dimension to the meter socket axis is required. For obstructions extending 11" or less from the meter panel, the side clearance shall conform to that of Dimension "B".
- 2. Panels shall be removable to provide access to the customer's equipment with the utility meters and tamper proof sealing rings in place. When there is more than one meter socket per panel, the minimum meter cutout opening, as detailed in Fig. 1 above shall apply.
- 3. Underground landing lugs shall not be placed under any socket cover.
- 4. See RPM-G for meter maximum and minimum heights.
- 5. Removable meter panel covers shall not exceed 6 square feet in area.
- 6. Distribution conductors shall be barriered from metering compartment.