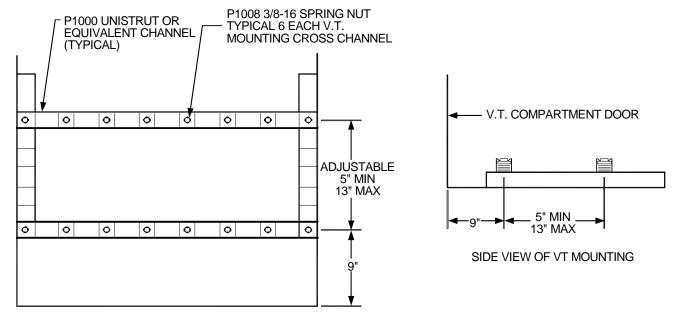

## VOLTAGE TRANSFORMER MOUNTING RAIL DETAIL

| <b>NV</b> Energy |      |       |       | Electric Service Requirements           |             |
|------------------|------|-------|-------|-----------------------------------------|-------------|
|                  |      |       |       | Mounting Pattern for Instrument         | RPM-402     |
| Drawn:           | Eng: | Appr: | Date: | Transformers: 2,400-27,000 Volt Service | Revision: 1 |
| DH               | DH   | MES   | 7/07  |                                         | Page 1 of 2 |