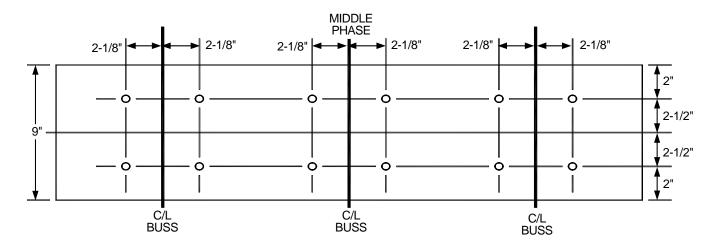

## CURRENT TRANSFORMER MOUNTING BASE

NOTE: ALL HOLES TAP 3/8-16

TOP VIEW OF COMPARTMENT