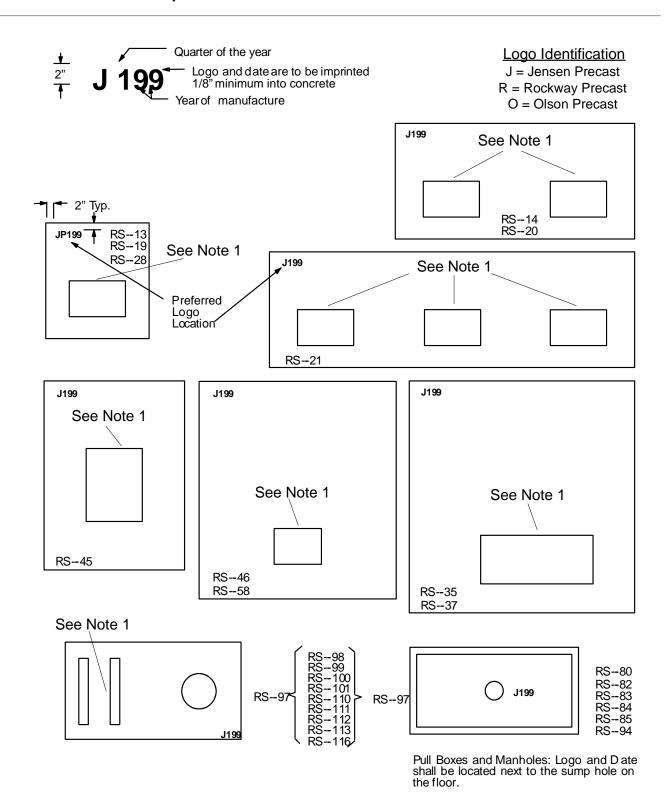

Note 1: This is the preferred location for each of the pads' stenciled weight.

| <b>NV</b> Energy |      |       |       | Electric Service Requirements | RS-G5       |
|------------------|------|-------|-------|-------------------------------|-------------|
|                  |      |       |       | Identification Marking:       |             |
| Drawn:           | Eng: | Appr: | Date: | Precast Concrete Structures   | Revision: 2 |
| SM               | RD   | DA    | 8/17  |                               | Page 1 of 2 |